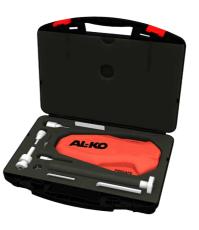

## **AL-KO PROSAFE**

## ANTI-THEFT PROTECTION IN A STORAGE CASE

- I Solid and robust storage case
- I Optimally coordinated hard foam inlay

  I Ergonomic, comfortable handle
- I Practical, integrated document compartment I Sustainable thanks to recycled plastic
- Durable locking element