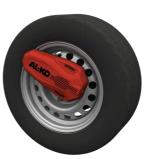

## **AL-KO PROSAFE**

## ANTI-THEFT PROTECTION FOR CARAVANS AND TRAILERS

- I Secure against guick break-in attempts
- I Unique, solid multi-layer construction
- I Special lock with anti-drill protection
- I Conspicuous colour-scheme as a deterrent
- I Scratch and contact protection for wheel rims
- I Fits standard aluminium and steel wheel rims
- Suitable for wheel sizes 13 17 inches
- I Easy to mount in just a few steps