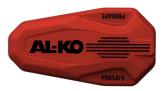

## **AL-KO PROSAFE**

## ANTI-THEFT PROTECTION FOR CARAVANS AND TRAILERS

- I Secure against guick break-in attempts
- I Unique, solid multi-layer construction
- I Special lock with anti-drill protection
- I Conspicuous colour-scheme as a deterrent
- I Scratch and contact protection for wheel rims
- I Fits standard aluminium and steel wheel rims
- Suitable for wheel sizes 13 17 inches
- I Easy to mount in just a few steps