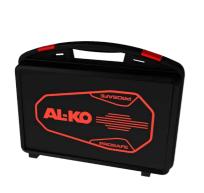

## **AL-KO PROSAFE**

## ANTI-THEFT PROTECTION IN A STORAGE CASE

- I Solid and robust storage case
- I Optimally coordinated hard foam inlay

  I Ergonomic, comfortable handle
- I Practical, integrated document compartment I Sustainable thanks to recycled plastic
- Durable locking element