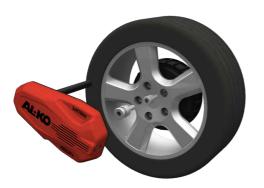

## **AL-KO PROSAFE**

## ANTI-THEFT PROTECTION FOR CARAVANS AND TRAILERS

- I Secure against guick break-in attempts
- I Unique, solid multi-layer construction
- I Special lock with anti-drill protection
- I Conspicuous colour-scheme as a deterrent
- I Scratch and contact protection for wheel rims
- I Fits standard aluminium and steel wheel rims
- Suitable for wheel sizes 13 17 inches
- I Easy to mount in just a few steps